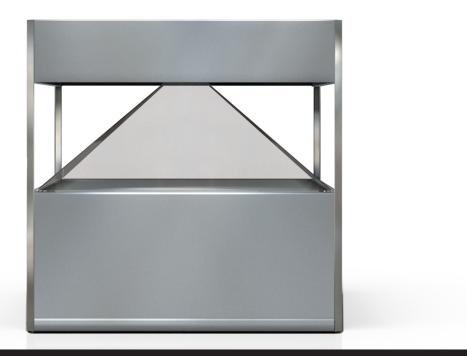

# Factsheet V.1.4 - 2017

The Dreamoc XXL3 is a 4 sided holographic display, which lets you combine a physical product with 3D holographic content. The chamber can be seen from all 4 sides and is designed for open floor placement. The unit is delivered in transportcases and must be assembled at the place of installation.

#### **FEATURES**

- 4 sided viewing
- Easy change of content from top door
- Crystalline Optics<sup>™</sup> high-end and highly durable glass optics
- High ambient light tolerance

- Bright and sharp picture quality
- Integrated sound
- Packed in flightcases for repeated transport
- Easy to set up