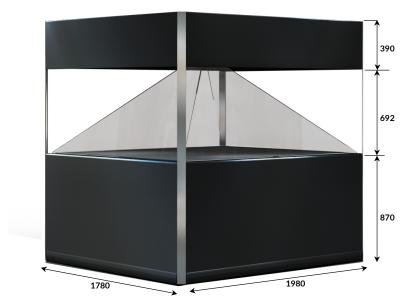

#### MEASUREMENTS

**Display assembled** W x D x H: 1980 x1 780 x 1952 mm Weight: 180 kg (approx)

Freight measurements Transportcase 1 W x D x H = 2050 x 1050 x 2000 mm Weight: 250kg (approx)

#### Available colors, free of charge

More colors available on request, for an additional cost.

The Blue color on the drawing shows the approximate hologram size on Dreamoc XXL3 DIMENSIONS: All figures are in mm