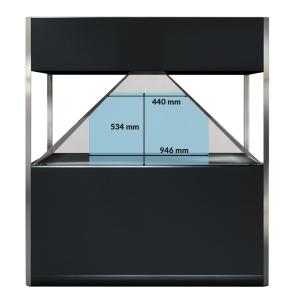

#### Available colors, free of charge

More colors available on request, for an additional cost.

The Blue color on the drawing shows the approximate hologram size on Dreamoc XXL3 DIMENSIONS: All figures are in mm