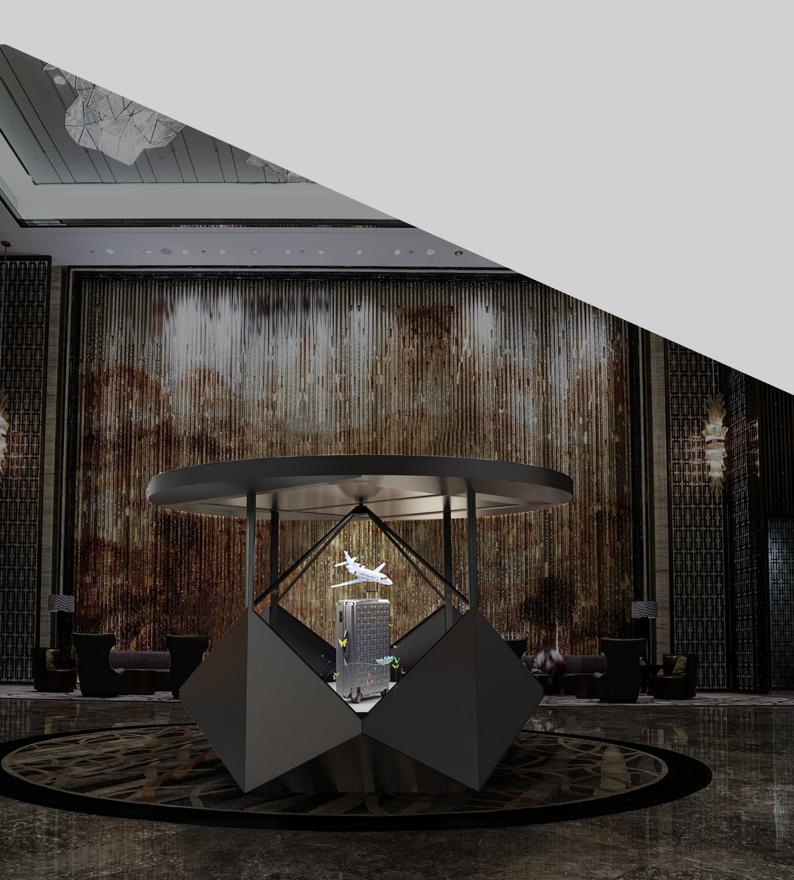

# dreamoc<sup>™</sup> diamond

REALFICTION<sup>™</sup>

Factsheet V.1.0 - 2017

Derived from the aesthetic shape of a diamond, this new type of holographic display elegantly glorifies your product in the most visually impressive way. Designed and developed in collaboration with Danish designer Steffen Schmelling, the Dreamoc Diamond offers our most exquisite Dreamoc experience at this time. With 4-sided visibility, the Dreamoc Diamond is one of our largest mixed reality displays ever built, specifically designed for events and brand activations in shopping malls, trade fairs and other high-traffic locations.