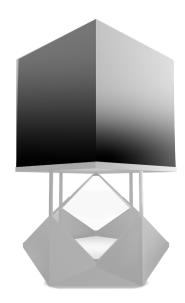

# dreamoc<sup>™</sup> diamond

REALFICTION<sup>™</sup>

Factsheet V.1.0 - 2017

Derived from the aesthetic shape of a diamond, this new type of holographic display elegantly glorifies your product in the most visually impressive way. Designed and developed in collaboration with Danish designer Steffen Schmelling, the Dreamoc Diamond offers our most exquisite Dreamoc experience at this time. With 4-sided visibility, the Dreamoc Diamond is one of our largest mixed reality displays ever built, specifically designed for events and brand activations in shopping malls, trade fairs and other high-traffic locations.

# **FEATURES**

- Customizable billboard
- 4-sided LED lighting
- Active speakers

- Adjustable platform height
- Showcase everything from small premium
- 1-hour assembly time