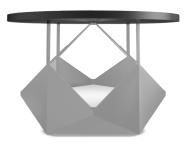

# Display assembled

W x H x D: 2360 x 1710 x 2360 mm

Weight: approx 220 kg

# **PACKAGE CONTENT**

Dreamoc Diamond disassembled

Cleaning cloth

User Manual

Assembly Instructions

Remote control

Service box

The Blue color on the drawing shows the approximate hologram size on Dreamoc Diamond DIMENSIONS: All figures are in mm