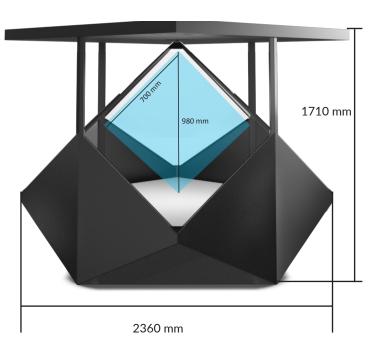

# Display assembled

W x H x D: 2360 x 1710 x 2360 mm

Weight: approx 220 kg

# **PACKAGE CONTENT**

Dreamoc Diamond disassembled

Cleaning cloth

User Manual

Assembly Instructions

Remote control

Service box

The Blue color on the drawing shows the approximate hologram size on Dreamoc Diamond DIMENSIONS: All figures are in mm