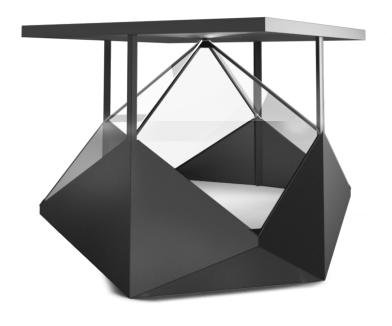

EG, PNG

Standard configurations allow only for the same animation to play on all four sides.

Sound out 60W

LED 4 x LED Lightning strip -19W for each LED lightning strip

Video Input Content plays from micro SD-card

HDMI input for real-time and interactivity features

# **MEASUREMENTS**

# Display assembled

W x H x D: 2360 x 1710 x 2360 mm

Weight: approx 220 kg

## Freight measurements

## Flightcase

The Dreamoc Diamond flight case is the optimal way of transporting your display, as it offers the best safety and protection for repeated transport and storage in different locations.

 $W \times D \times H = 1950 \times 940 \times 1570$ 

Weight: 440 kg

# **PACKAGE CONTENT**

Dreamoc Diamond disassembled

Cleaning cloth

User Manual

Assembly Instructions

Remote control

Service box





The Blue color on the drawing shows the approximate hologram size on Dreamoc Diamond DIMENSIONS: All figures are in mm

# **OPTIONAL ACCESSORIES**



## Customizable billboard

Make your display an all-in-one branding beacon by adding a billboard on top of the cabinet. Fully customizable in size and materials.



#### Spill light protector

Eliminate the spill light from external spotlights from ceiling installations



#### 4K screen upgrade

Upgrade the picture engine to 4K resolution screens, for the best image quality possible and an even more vivid experience.



## Magnetic skins

Increase the branding on your display by adding the replaceable magnetic skins.

Also available for branding of the inside of the display.

Specifications are subject to changes. We accept no liability