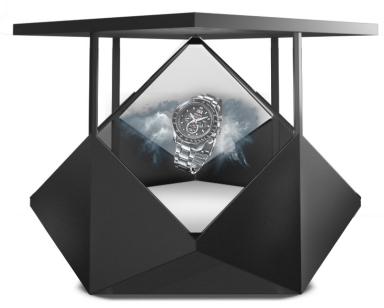

# dreamoc<sup>™</sup> diamond

REALFICTION<sup>™</sup>

Factsheet V.1.0 - 2017

Derived from the aesthetic shape of a diamond, this new type of holographic display elegantly glorifies your product in the most visually impressive way. Designed and developed in collaboration with Danish designer Steffen Schmelling, the Dreamoc Diamond offers our most exquisite Dreamoc experience at this time. With 4-sided visibility, the Dreamoc Diamond is one of our largest mixed reality displays ever built, specifically designed for events and brand activations in shopping malls, trade fairs and other high-traffic locations.

# **FEATURES**

- Customizable billboard
- 4-sided LED lighting
- Active speakers

- Adjustable platform height
- Showcase everything from small premium
- 1-hour assembly time