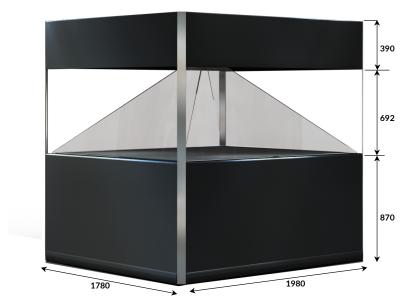

### MEASUREMENTS

**Display assembled** W x D x H: 1980 x 1780 x 1952 mm Weight: 180 kg (approx)

Freight measurements Transportcase 1 W x D x H = 2050 x 1050 x 2000 mm Weight: 250kg (approx)

#### Available colors, free of charge

More colors available on request, for an additional cost.

The Blue color on the drawing shows the approximate hologram size on Dreamoc XXL3 DIMENSIONS: All figures are in mm