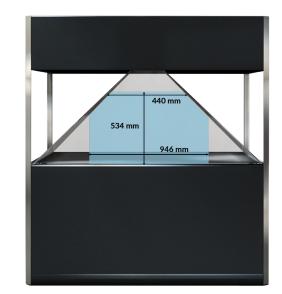

#### Available colors, free of charge

More colors available on request, for an additional cost.

The Blue color on the drawing shows the approximate hologram size on Dreamoc XXL3 DIMENSIONS: All figures are in mm