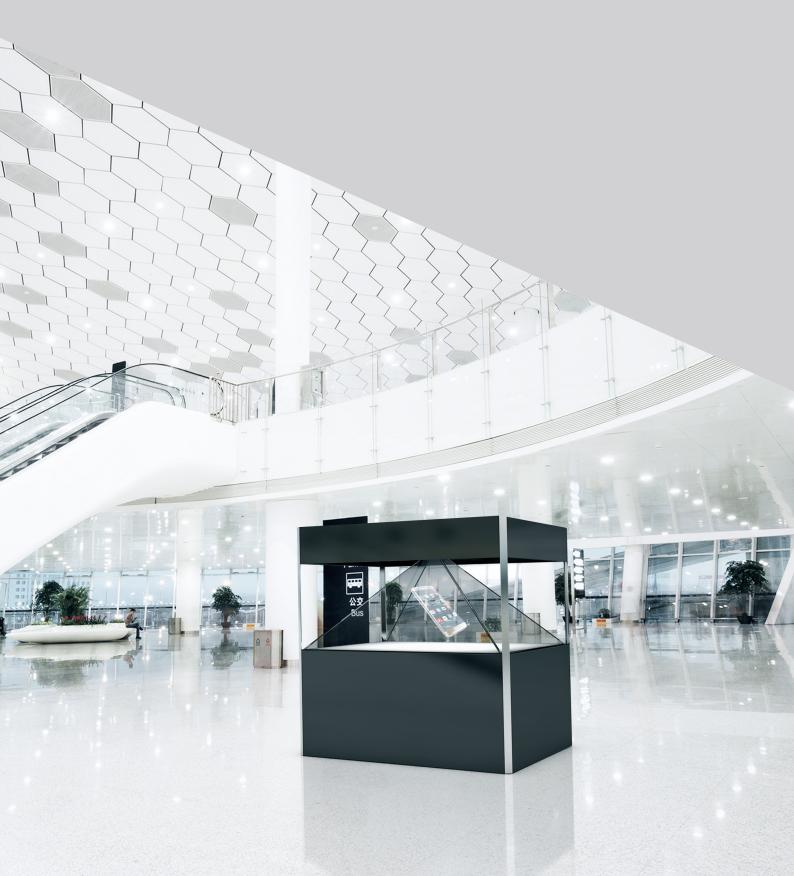

# Factsheet V.1.4 - 2017

The Dreamoc XXL3 is a 4 sided holographic display, which lets you combine a physical product with 3D holographic content. The chamber can be seen from all 4 sides and is designed for open floor placement. The unit is delivered in transportcases and must be assembled at the place of installation.

#### **FEATURES**

- 4 sided viewing
- Easy change of content from top door
- Crystalline Optics<sup>™</sup> high-end and highly durable glass optics
- High ambient light tolerance

- Bright and sharp picture quality
- Integrated sound
- Packed in flightcases for repeated transport
- Easy to set up